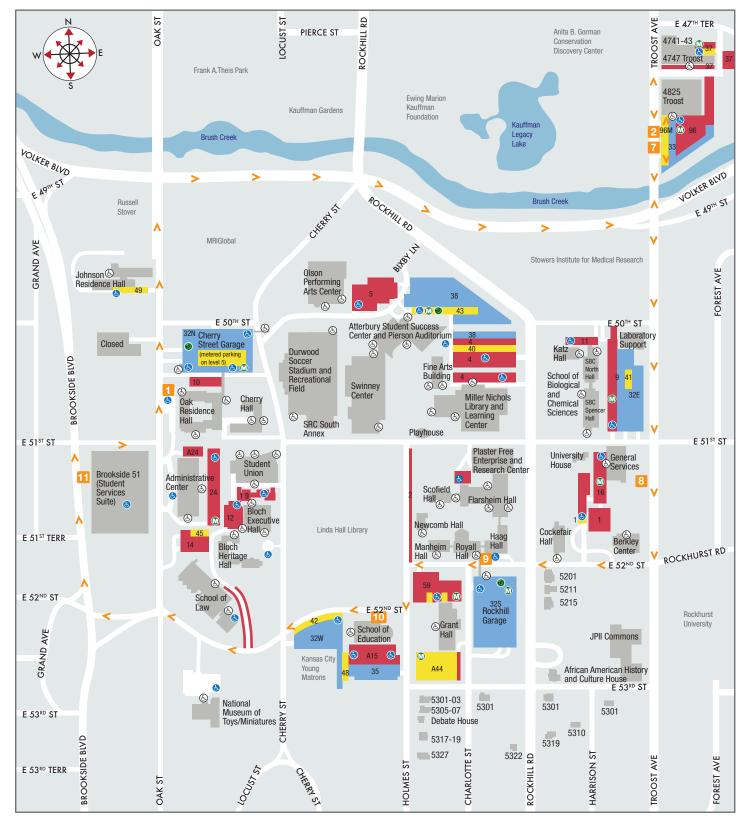

# **VOLKER CAMPUS**

University of Missouri-Kansas City Campus Map

### **UMKC Volker campus buildings and addresses**

ADMINISTRATIVE CENTER

5115 Oak St.

AFRICAN AMERICAN HISTORY AND CULTURE HOUSE 5245 Rockhill Road

ATTERBURY STUDENT SUCCESS CENTER 5000 Holmes St.

BERKLEY (EDGAR L. AND RHETA A.) CHILD AND FAMILY DEVELOPMENT CENTER 1012 E. 52nd St.

BLOCH (HENRY W.) MANAGEMENT BUILDING 5110 Cherry St.

BLOCH (HENRY W.) EXECUTIVE HALL FOR ENTREPRENEURSHIP AND INNOVATION 5108 Cherry St.

**BROOKSIDE 51/STUDENT SERVICES SUITE** 5110 Oak St.

**CHERRY HALL** 5030 Cherry St.

CHERRY STREET PARKING GARAGE Mail Services, 5009 Oak St. Police, 5005 Oak St.

**COCKEFAIR HALL** 5121 Rockhill Road

**DEBATE HOUSE** 5311 Holmes St.

**SCHOOL OF EDUCATION** 615 E. 52nd St.

FINE ARTS BUILDING 5015 Holmes St.

**FLARSHEIM HALL** 5110 Rockhill Road

**GENERAL SERVICES BUILDING** 1011 E. 51st St.

**GRANT HALL** 5228 Charlotte St.

HAAG HALL 5120 Rockhill Road

JOHNSON (HERMAN AND DOROTHY) RESIDENCE HALL 5000 Oak St.

**KATZ HALL** 5005 Rockhill Road

LAW BUILDING 500 E. 52nd St.

MANHEIM HALL 710 E. 52nd St.

MILLER NICHOLS LIBRARY AND LEARNING CENTER 800 E. 51st St.

**NEWCOMB HALL** 5123 Holmes St.

**OAK STREET RESIDENCE HALL** 5051 Oak St.

**OLSON (JAMES C.) PERFORMING ARTS CENTER** 4949 Cherry St.

PLASTER (ROBERT W.) FREE ENTERPRISE AND RESEARCH CENTER 801 E. 51st St.

**ROYALL HALL** 800 E. 52nd St.

SCHOOL OF BIOLOGICAL AND CHEMICAL SCIENCES SBC North Hall, 5007 Rockhill Road SBC Spencer Hall, 5009 Rockhill Road

SCOFIELD HALL 711 E. 51st St.

**STUDENT UNION** 5100 Cherry St.

SWINNEY CENTER 5030 Holmes St.

NATIONAL MUSEUM OF TOY AND MINIATURES 5235 Oak St.

UNIVERSITY HOUSE 5101 Rockhill Road